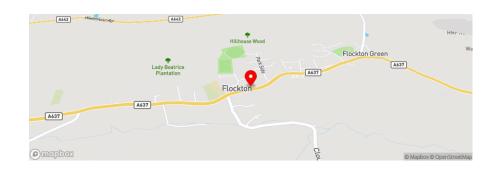

m x 2.80m) Enter through a part-glazed composite door into a welcoming hallway. A carpeted staircase with a white painted balustrade leads to the first floor. A cupboard offers convenient storage for shoes with doors that open to the lounge, living/dining kitchen, and downstairs W.C.

Living/Dining Kitchen

Measurements: 20'11" x 15'8" (6.39m x 4.79m)
This stunning and spacious living/dining kitchen is the heart of the home, flooded with natural light from windows on dual aspects. The kitchen is equipped with cream gloss base and wall units, wood-effect laminate worktops, an inset stainless steel sink with mixer tap, a six-burner gas hob, a double electric oven, and integrated fridge/freezer and dishwasher. A breakfast """""" bar provides an information of the pale grey ce

## Directions